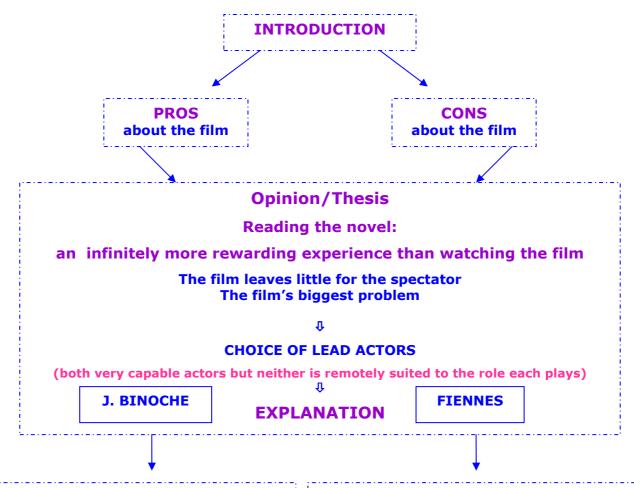

## **Good Actress**

## BUT

- lacks the passion of the first Catherine
- lacks the vulnerability of the second
- she appears totally out of place

**Good Actor** 

## **BUT**

- his performance is much worse
- it borders on the pantomime villain
- shows none of the tortured complexities of Heathcliff
- a bitter twisted man who likes hitting women and shouting
- single-handedly destroys any humanity the film may have possessed
- not only does he fail to have any rapport whatever with Binoche
- he appears to have no rapport at all with the

## CONCLUSION

A performance that lacks subtllety of any kind Marred by miscasting and complacent direction