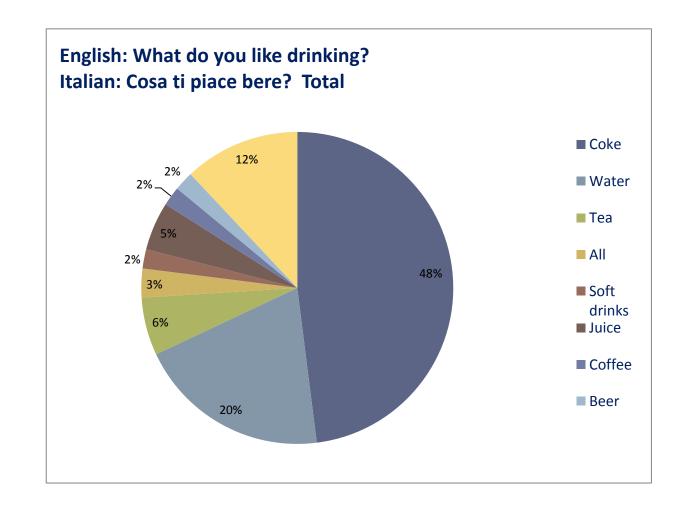

## **Question nr.15**

- English: What do you like drinking?
- Italiano: Che cosa ti piace bere?

| Answers      | Total M+W | %     | Man | %     | Woman | %     |
|--------------|-----------|-------|-----|-------|-------|-------|
| Coke         | 490       | 48,06 | 241 | 49,79 | 249   | 46,54 |
| Water        | 201       | 19,73 | 82  | 16,94 | 119   | 22,24 |
| Теа          | 56        | 5,5   | 22  | 4,55  | 34    | 6,36  |
| All          | 24        | 2,36  | 20  | 4,13  | 4     | 0,75  |
| Soft drinks  | 22        | 2,17  | 11  | 2,27  | 11    | 2,06  |
| Juice        | 51        | 5     | 15  | 3,1   | 36    | 6,73  |
| Other        | 127       | 12,46 | 66  | 13,64 | 61    | 11,4  |
| Coffèe       | 25        | 2,45  | 13  | 2,69  | 12    | 2,24  |
| Beer         | 22        | 2,17  | 13  | 2,69  | 9     | 1,68  |
| Wine         | 1         | 0,1   | 1   | 0,2   | 0     | 0     |
| Total number | 1019      | 100   | 484 | 100   | 535   | 100   |