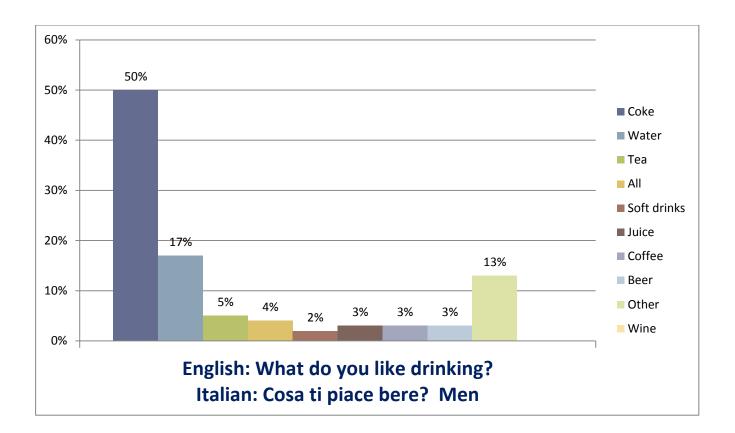

## **Question nr.15**

- English: What do you like drinking?
- Italiano: Che cosa ti piace bere?

| Answers      | Total M+W | %     | Man | %     | Woman | %     |
|--------------|-----------|-------|-----|-------|-------|-------|
| Coke         | 490       | 48,06 | 241 | 49,79 | 249   | 46,54 |
| Water        | 201       | 19,73 | 82  | 16,94 | 119   | 22,24 |
| Теа          | 56        | 5,5   | 22  | 4,55  | 34    | 6,36  |
| All          | 24        | 2,36  | 20  | 4,13  | 4     | 0,75  |
| Soft drinks  | 22        | 2,17  | 11  | 2,27  | 11    | 2,06  |
| Juice        | 51        | 5     | 15  | 3,1   | 36    | 6,73  |
| Other        | 127       | 12,46 | 66  | 13,64 | 61    | 11,4  |
| Coffèe       | 25        | 2,45  | 13  | 2,69  | 12    | 2,24  |
| Beer         | 22        | 2,17  | 13  | 2,69  | 9     | 1,68  |
| Wine         | 1         | 0,1   | 1   | 0,2   | 0     | 0     |
| Total number | 1019      | 100   | 484 | 100   | 535   | 100   |