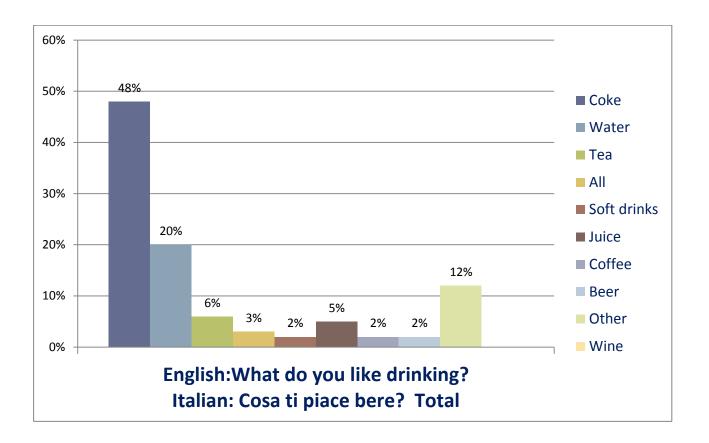

## **Question nr.15**

- English: What do you like drinking?
- Italiano: Che cosa ti piace bere?

| Answers      | Total M+W | %     | Man | %     | Woman | %     |
|--------------|-----------|-------|-----|-------|-------|-------|
| Coke         | 490       | 48,06 | 241 | 49,79 | 249   | 46,54 |
| Water        | 201       | 19,73 | 82  | 16,94 | 119   | 22,24 |
| Теа          | 56        | 5,5   | 22  | 4,55  | 34    | 6,36  |
| All          | 24        | 2,36  | 20  | 4,13  | 4     | 0,75  |
| Soft drinks  | 22        | 2,17  | 11  | 2,27  | 11    | 2,06  |
| Juice        | 51        | 5     | 15  | 3,1   | 36    | 6,73  |
| Other        | 127       | 12,46 | 66  | 13,64 | 61    | 11,4  |
| Coffèe       | 25        | 2,45  | 13  | 2,69  | 12    | 2,24  |
| Beer         | 22        | 2,17  | 13  | 2,69  | 9     | 1,68  |
| Wine         | 1         | 0,1   | 1   | 0,2   | 0     | 0     |
| Total number | 1019      | 100   | 484 | 100   | 535   | 100   |