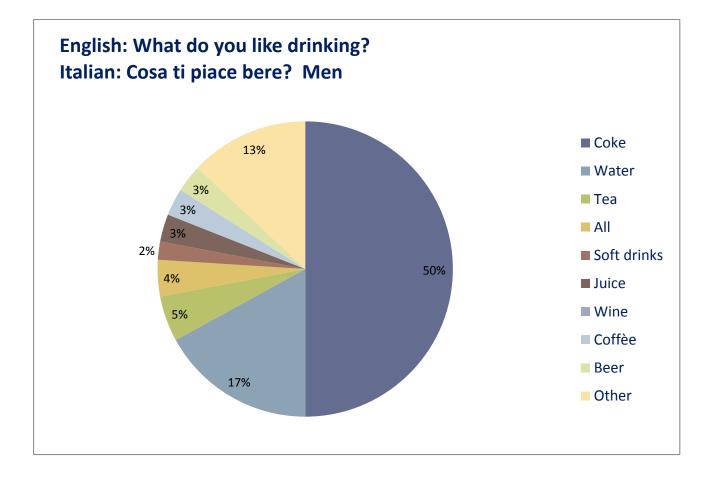

## **Question nr.15**

- English: What do you like drinking?
- Italiano: Che cosa ti piace bere?

| Answers      | Total M+W | %     | Man | %     | Woman | %     |
|--------------|-----------|-------|-----|-------|-------|-------|
| Coke         | 490       | 48,06 | 241 | 49,79 | 249   | 46,54 |
| Water        | 201       | 19,73 | 82  | 16,94 | 119   | 22,24 |
| Теа          | 56        | 5,5   | 22  | 4,55  | 34    | 6,36  |
| All          | 24        | 2,36  | 20  | 4,13  | 4     | 0,75  |
| Soft drinks  | 22        | 2,17  | 11  | 2,27  | 11    | 2,06  |
| Juice        | 51        | 5     | 15  | 3,1   | 36    | 6,73  |
| Other        | 127       | 12,46 | 66  | 13,64 | 61    | 11,4  |
| Coffèe       | 25        | 2,45  | 13  | 2,69  | 12    | 2,24  |
| Beer         | 22        | 2,17  | 13  | 2,69  | 9     | 1,68  |
| Wine         | 1         | 0,1   | 1   | 0,2   | 0     | 0     |
| Total number | 1019      | 100   | 484 | 100   | 535   | 100   |