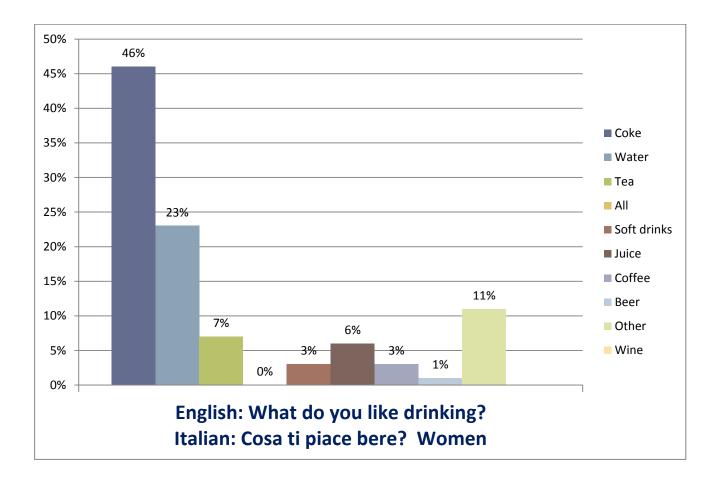

## **Question nr.15**

- English: What do you like drinking?
- Italiano: Che cosa ti piace bere?

| Answers      | Total M+W | %     | Man | %     | Woman | %     |
|--------------|-----------|-------|-----|-------|-------|-------|
| Coke         | 490       | 48,06 | 241 | 49,79 | 249   | 46,54 |
| Water        | 201       | 19,73 | 82  | 16,94 | 119   | 22,24 |
| Теа          | 56        | 5,5   | 22  | 4,55  | 34    | 6,36  |
| All          | 24        | 2,36  | 20  | 4,13  | 4     | 0,75  |
| Soft drinks  | 22        | 2,17  | 11  | 2,27  | 11    | 2,06  |
| Juice        | 51        | 5     | 15  | 3,1   | 36    | 6,73  |
| Other        | 127       | 12,46 | 66  | 13,64 | 61    | 11,4  |
| Coffèe       | 25        | 2,45  | 13  | 2,69  | 12    | 2,24  |
| Beer         | 22        | 2,17  | 13  | 2,69  | 9     | 1,68  |
| Wine         | 1         | 0,1   | 1   | 0,2   | 0     | 0     |
| Total number | 1019      | 100   | 484 | 100   | 535   | 100   |