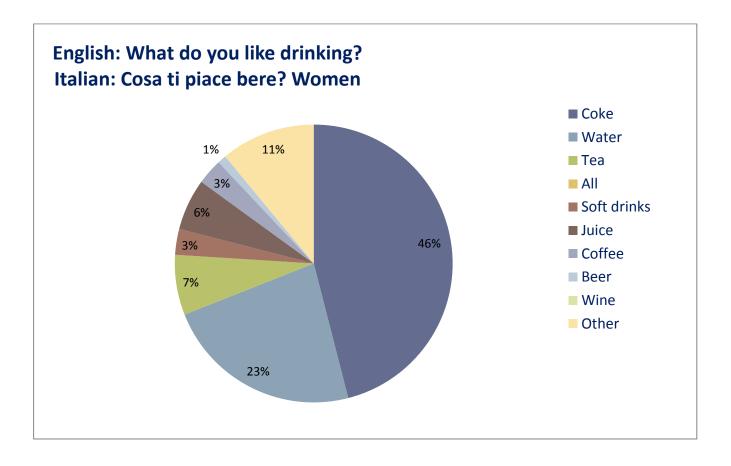

## **Question nr.15**

- English: What do you like drinking?
- Italiano: Che cosa ti piace bere?

| Answers      | Total M+W | %     | Man | %     | Woman | %     |
|--------------|-----------|-------|-----|-------|-------|-------|
| Coke         | 490       | 48,06 | 241 | 49,79 | 249   | 46,54 |
| Water        | 201       | 19,73 | 82  | 16,94 | 119   | 22,24 |
| Теа          | 56        | 5,5   | 22  | 4,55  | 34    | 6,36  |
| All          | 24        | 2,36  | 20  | 4,13  | 4     | 0,75  |
| Soft drinks  | 22        | 2,17  | 11  | 2,27  | 11    | 2,06  |
| Juice        | 51        | 5     | 15  | 3,1   | 36    | 6,73  |
| Other        | 127       | 12,46 | 66  | 13,64 | 61    | 11,4  |
| Coffèe       | 25        | 2,45  | 13  | 2,69  | 12    | 2,24  |
| Beer         | 22        | 2,17  | 13  | 2,69  | 9     | 1,68  |
| Wine         | 1         | 0,1   | 1   | 0,2   | 0     | 0     |
| Total number | 1019      | 100   | 484 | 100   | 535   | 100   |